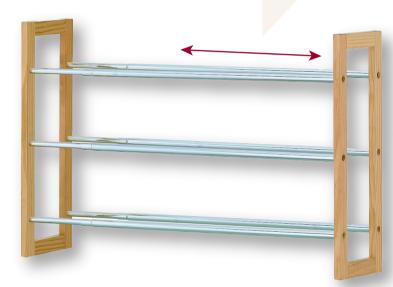

NOW: **\$22.00** 

(U.P. \$31.80)

The perfect expandable shoe rack to display your favourite footwears.

# **Store Recommended Star Buy**

3 April - 14 May 2025

**Shoe Rack Expandable** 

Now: **\$22.00** 

(U.P. \$24.90)

Soft, fluffy, and easy to hang this towel set has you covered for any occasion!

**Foam Pillow** 