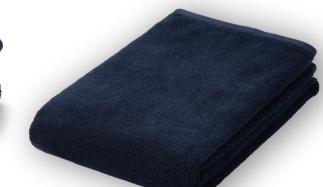

SET

PRICE

NOW: **\$22.00** (U.P. \$36.00)

Let this rubberwood set turn your under-utilized entryway into a functional space!

Wooden Bench & **Coat Stand Set** 

> Now: \$220.00 (U.P. \$242.00)

**SET** 

Twin Pile Towel with Loop Set (Bath Towel, Hand Towel and Face Towel)