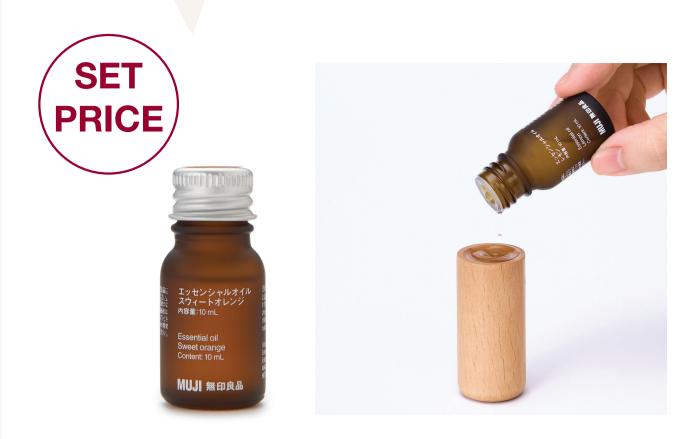

### Enhance your space with this sustainable essential oil dish and a refreshing citrus touch!

## **Essential Oil Dish Set**

(Beech / Walnut Dish x1 and 10ml Sweet Orange Oil x2)

> Now: \$22.00 (U.P. \$27.70)

Water-repellent and organized, this sacoche blends MUJI's warmth with practicality.