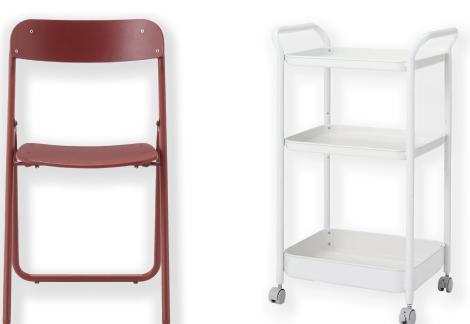

Now: \$22.00

(U.P. \$25.70)

Meet your new home favorites a steel pipe furniture trio that combines functionality with industrial-chic style.

#### **Steel Pipe Set**

(Table, Chair and Wheeled Rack)

NOW: \$220.00 (U.P. \$301.00)

This cushion is ideal for anyone needing a brief rest to improve the quality of their break.

**Multi-Purpose Cushion Perforated Type** 