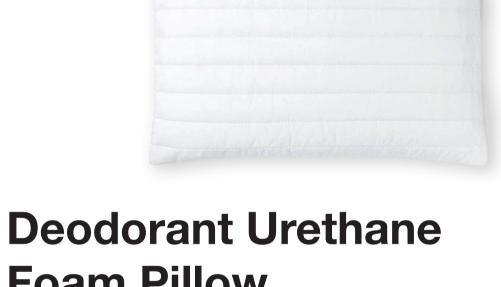

#### **Cleansing Balm**

(Dullness / Acne / Moisture / Antioxidants)

(U.P. \$38.00)

**Body Pillow with Cotton Jersey Cover Set** 

Sleep easy with these mid-price

pillows—deodorized, washable,

and made to sink in just right.

# **Store Recommended Star Buy**

3 April - 14 May 2025

**Shoe Rack Expandable** 

Now: **\$22.00** 

(U.P. \$24.90)

Soft, fluffy, and easy to hang this towel set has you covered for any occasion!

**Foam Pillow** 