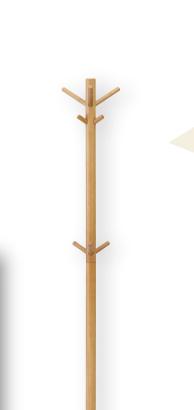

SET

PRICE

NOW: **\$22.00** (U.P. \$36.00)

Let this rubberwood set turn your under-utilized entryway into a functional space!

Wooden Bench & **Coat Stand Set** 

> Now: \$220.00 (U.P. \$242.00)

**SET** 

Twin Pile Towel with Loop Set (Bath Towel, Hand Towel and Face Towel)