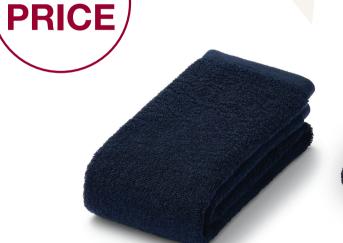

SET

PRICE

NOW: **\$22.00** (U.P. \$36.00)

Let this rubberwood set turn your under-utilized entryway into a functional space!

Wooden Bench & **Coat Stand Set** 

> Now: \$220.00 (U.P. \$242.00)

**SET** 

Twin Pile Towel with Loop Set (Bath Towel, Hand Towel and Face Towel)