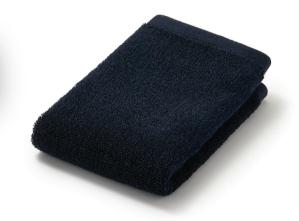

SET

PRICE

NOW: **\$22.00** (U.P. \$36.00)

Let this rubberwood set turn your under-utilized entryway into a functional space!

Wooden Bench & **Coat Stand Set** 

> Now: \$220.00 (U.P. \$242.00)

**SET** 

Twin Pile Towel with Loop Set (Bath Towel, Hand Towel and Face Towel)