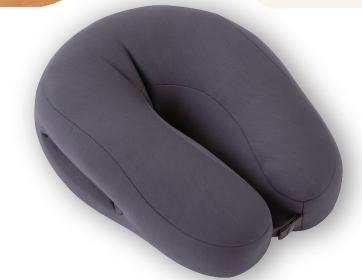

#### **Steel Pipe Set**

(Table, Chair and Wheeled Rack)

NOW: \$220.00 (U.P. \$301.00)

This cushion is ideal for anyone needing a brief rest to improve the quality of their break.

**Multi-Purpose Cushion Perforated Type** 

> NOW: \$22.UU (U.P. \$26.90)